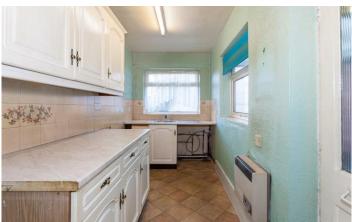

LOUNGE/DINING ROOM 20' 2" x 12' 6" (6.14m x 3.81m): Inset coal effect living flame gas fire. 13 Amp power points. Radiator. Door to stairs. Window over looking rear porch. Door to kitchen.

KITCHEN: Two PVCu double glazed windows. Fitted with a range of base and eye level units. Partly tiled walls. Gas cooker point. Inset single drainer stainless steel sink with mixer tap. Space and plumbing for washing machine. Space for fridge. Wall mounted gas heater. Door to rear porch.