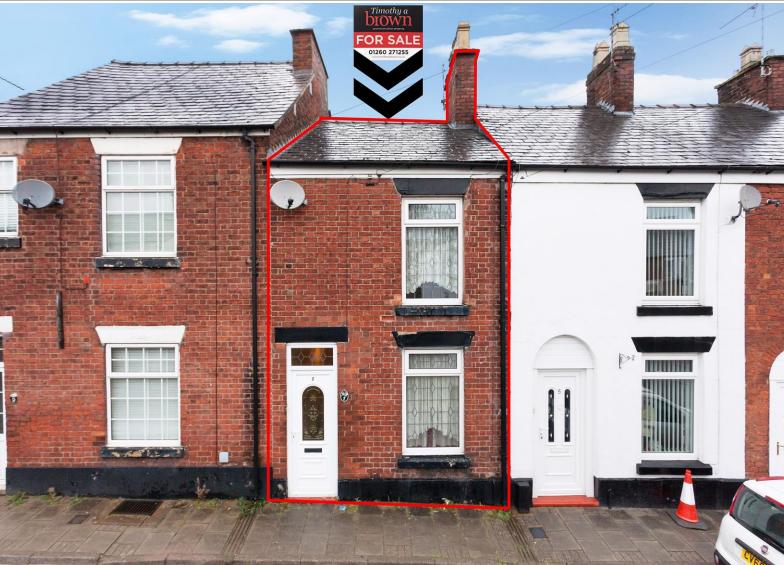

# 7 North Street

Congleton, Cheshire CW12 1HF

Selling Price: £130,000

- LARGER THAN AVERAGE TERRACE HOME CONVENIENT FOR THE TOWN CENTRE
- TWO DOUBLE BEDROOMS
- HALL, LOUNGE, SEPARATE DINING ROOM MEASURING 20 FEET IN LENGTH
- KITCHEN & REAR PORCH
- PVCu DOUBLE GLAZINF & GAS CENTRAL HEATING
- LARGE REAR GARDEN/YARD
- NO CHAIN

# FOR SALE BY PRIVATE TREATY (Subject to contract)

A mid terrace home in a convenient location on a quiet no through cul-de-sac.

The property benefits from PVCu double glazing, gas fired central heating and is of a good size having hall with Minton tiled floor, cellar, front large lounge, dining room/living room, kitchen and rear porch on the ground floor.

At first floor level the landing allows access to two double bedrooms, with fitted cupboards and wardrobes and a bathroom which has been converted into a shower room.

The property abuts onto the pavement to the front and to the rear there is an enclosed yard/garden with rear gate and shed.