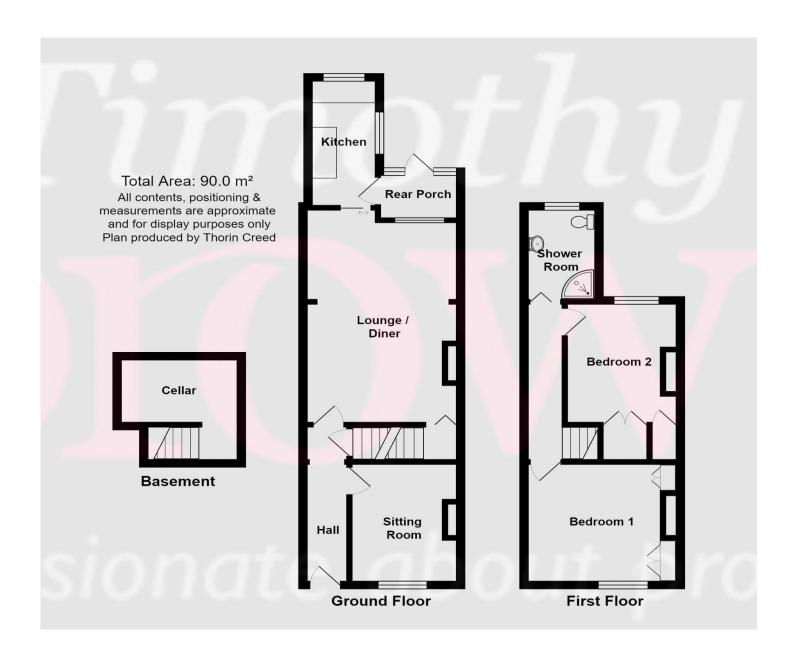

## The accommodation briefly comprises

(all dimensions are approximate)

**ENTRANCE**: PVCu double glazed door to hall.

HALL: Coving to ceiling. Dado rail. Minton tiled floor. Radiator. Doors to reception room, door to stepd leading to cellar.

CELLAR 8'  $5'' \times 5' 9'' (2.56m \times 1.75m)$ : Stone slab floor. Power and light.

SITTING ROOM 11' 0" x 8' 8" (3.35m x 2.64m): PVCu double glazed fireplace. Radiator. Chimney recess cupboards incorporating gas meter.

LOUNGE/DINING ROOM 20' 2" x 12' 6" (6.14m x 3.81m): Inset coal effect living flame gas fire. 13 Amp power points. Radiator. Door to stairs. Window over looking rear porch. Door to kitchen.

KITCHEN: Two PVCu double glazed windows. Fitted with a range of base and eye level units. Partly tiled walls. Gas cooker point. Inset single drainer stainless steel sink with mixer tap. Space and plumbing for washing machine. Space for fridge. Wall mounted gas heater. Door to rear porch.

REAR PORCH 6' 4" x 4' 0" (1.93m x 1.22m): PVCu double glazed door and window to rear garden. 13 Amp power points.

#### First Floor:

LANDING: Doors to all rooms. Single power point.

BEDROOM 1 FRONT 10' 10" x 11' 2" (3.30m x 3.40m): PVCu double glazed window to front aspect. 13 Amp power points. Radiator. BT telephone point. Chimney breast fitted cupboards.

BEDROOM 2 REAR 11' 0" x 9' 4" (3.35m x 2.84m): PVCu double glazed window to rear aspect. Fireplace. Double doors to fitted cupboard with shelving. Door to fitted cupboard/wardrobe. 13 Amp power points.

SHOWER ROOM 8' 6" x 5' 6" (2.59m x 1.68m): PVCu double glazed opaque window. Wall mounted strip light. Low level W.C. Wash hand basin with mixer tap set within vanity unit. Corner shower enclosure. Half tiled walls. Radiator. Wall mounted gas heater. Lino flooring.

#### OUTSIDE:

**REAR**: Enclosed garden/yard with raised flower beds. Rear gate and shed.

**TENURE**: Freehold (subject to solicitors verification).

**SERVICES**: All mains services are connected (although not tested).