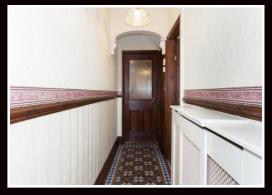

## The accommodation briefly comprises

(all dimensions are approximate)

**ENTRANCE**: PVCu double glazed door to hall.

HALL: Coving to ceiling. Dado rail. Minton tiled floor. Radiator. Doors to reception room, door to stepd leading to cellar.