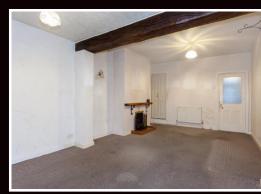

CELLAR 8'  $5'' \times 5' 9'' (2.56m \times 1.75m)$ : Stone slab floor. Power and light.

SITTING ROOM 11' 0" x 8' 8" (3.35m x 2.64m): PVCu double glazed fireplace. Radiator. Chimney recess cupboards incorporating gas meter.