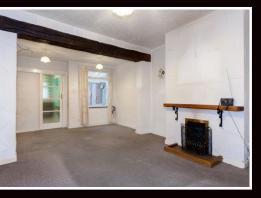

LOUNGE/DINING ROOM 20' 2" x 12' 6" (6.14m x 3.81m): Inset coal effect living flame gas fire. 13 Amp power points. Radiator. Door to stairs. Window over looking rear porch. Door to kitchen.

KITCHEN: Two PVCu double glazed windows. Fitted with a range of base and eye level units. Partly tiled walls. Gas cooker point. Inset single drainer stainless steel sink with mixer tap. Space and plumbing for washing machine. Space for fridge. Wall mounted gas heater. Door to rear porch.