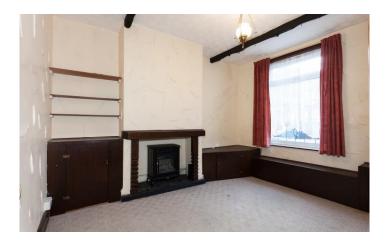

LOUNGE/DINING ROOM 20' 2" x 12' 6" (6.14m x 3.81m): Inset coal effect living flame gas fire. 13 Amp power points. Radiator. Door to stairs. Window over looking rear porch. Door to kitchen.

KITCHEN: Two PVCu double glazed windows. Fitted with a range of base and eye level units. Partly tiled walls. Gas cooker point. Inset single drainer stainless steel sink with mixer tap. Space and plumbing for washing machine. Space for fridge. Wall mounted gas heater. Door to rear porch.