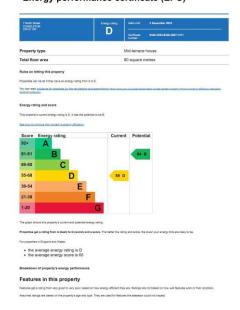

o fitted cupboard with shelving. Door to fitted cupboard/wardrobe. 13 Amp power points.

SHOWER ROOM 8' 6" x 5' 6" (2.59m x 1.68m): PVCu double glazed opaque window. Wall mounted strip light. Low level W.C. Wash hand basin with mixer tap set within vanity unit. Corner shower enclosure. Half tiled walls. Radiator. Wall mounted gas heater. Lino flooring.

#### OUTSIDE:

**REAR**: Enclosed garden/yard with raised flower beds. Rear gate and shed.

**TENURE**: Freehold (subject to solicitors verification).

**SERVICES**: All mains services are connected (although not tested).





VIEWING: Strictly by appointment through the sole selling agent

TIMOTHY A BROWN.

**LOCAL AUTHORITY:** Cheshire East Council

TAX BAND: B

**DIRECTIONS: SATNAV: CW12 1HF** 

### Energy performance certificate (EPC)









## Disclaimer

Timothy A Brown endeavour to make accurate depictions of properties, however for clarification we wish to inform prospective purchasers/tenants that we have prepared these sales/rental particulars as a general guide. We have not carried out a detailed survey, and the mention of any appliances/and or services within the sales particulars have not been tested. Room sizes should not be relied upon for carpets and furnishings, if there are important matters which are likely to affect your decision to buy/rent, please contact us before viewing the property.

2-4 West Street Congleton Cheshire CW12 1JR Tel: 01260 271255 Email: contact@timothyabrown.co.uk