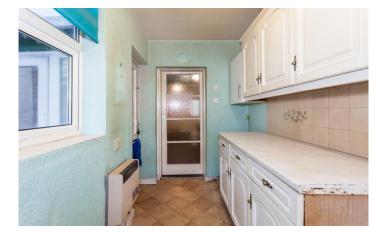

LOUNGE/DINING ROOM 20' 2" x 12' 6" (6.14m x 3.81m): Inset coal effect living flame gas fire. 13 Amp power points. Radiator. Door to stairs. Window over looking rear porch. Door to kitchen.

KITCHEN: Two PVCu double glazed windows. Fitted with a range of base and eye level units. Partly tiled walls. Gas cooker point. Inset single drainer stainless steel sink with mixer tap. Space and plumbing for washing machine. Space for fridge. Wall mounted gas heater. Door to rear porch.